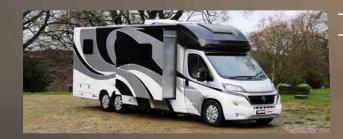

## STANDARD SPECIFICATION

CAB & BODY

Peugeot Boxer 150BHP 2.2 HDi 6 Speed Euro 5

AL-KO Chassis

**Electric Windows** 

Electric Mirrors

Heated Mirrors

DAB Radio inc. USB Input and Steering Wheel Controls

Alloy Wheels

Choice of Metallic Paint

Swivel Seats with Twin Arm Rests

Cab Blinds

Front Mud Flaps

Remote Central Locking

ESP (Electronic Stability Programme)

Spare Wheel

Daytime Running Lights (DRL)

**Electric Entrance Step** 

Awning Light

Flush Fitting Windows

Single or Twin Slide Outs

Moulded Front Sleeper Pod or Low-Line Pod with Sunroof

**Entrance Door with Window** 

FITTING OUT