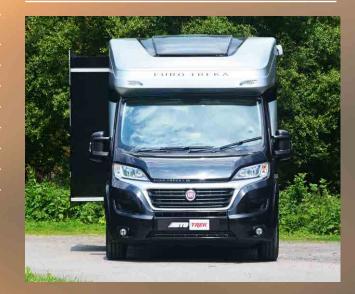

## STANDARD SPECIFICATION

CAB & BODY

Peugeot Boxer 150BHP 2.2 HDi 6 Speed Euro 5

AL-KO Chassis

**Electric Windows** 

Electric Mirrors

Heated Mirrors

DAB Radio inc. USB Input and Steering Wheel Controls

Alloy Wheels

Choice of Metallic Paint

Swivel Seats with Twin Arm Rests

Cab Blinds

Front Mud Flaps

Remote Central Locking

ESP (Electronic Stability Programme)

Spare Wheel

Daytime Running Lights (DRL)

**Electric Entrance Step** 

Awning Light

Flush Fitting Windows

Single or Twin Slide Outs

Moulded Front Sleeper Pod or Low-Line Pod with Sunroof

**Entrance Door with Window** 

FITTING OUT